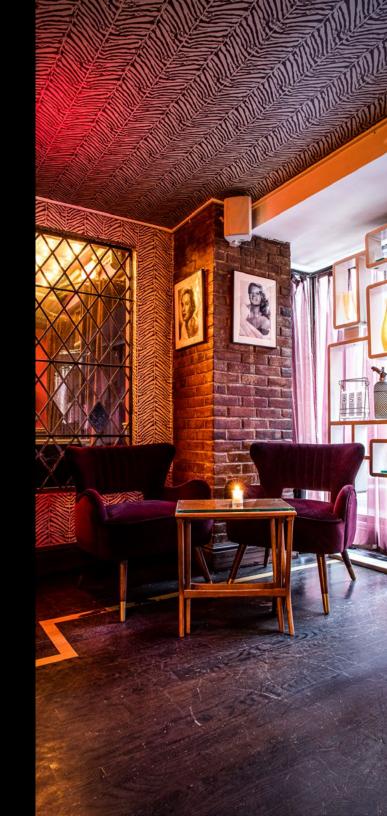

# CELEBRATE YOUR NEXT SPECIAL EVENT WITH DEAR IRVING

Celebrate your special event at our whimsical cocktail parlor in located in Gramercy - steps from Union Square. With decor inspired by the film "Midnight in Paris," enjoy libations in a space that allows you to time travel from room to room. Beginning with a room inspired by the John F. Kennedy era, and finishing with a room inspired by Marie Antoinette, Delphine Mauroit's interior design transcends space and time. The cocktails created by Meaghan Dorman are timeless and drink with ease and delight in every era. We look forward to hosting your journey, cocktails in hand.