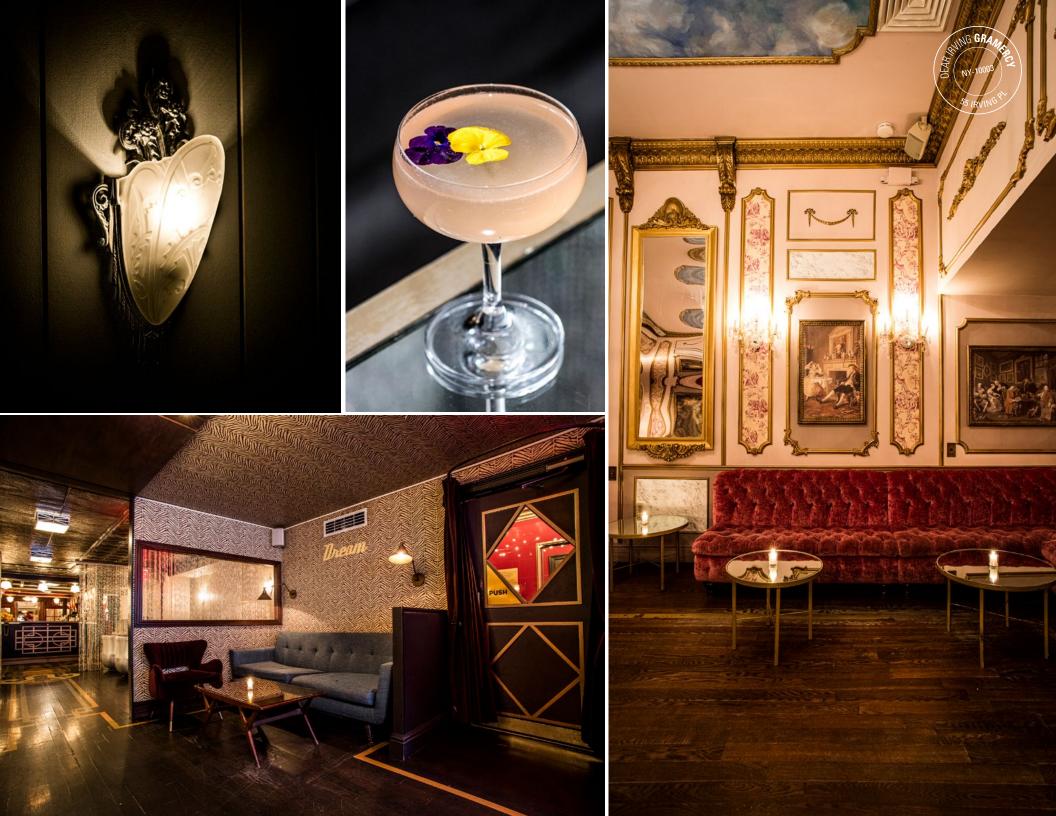

# CELEBRATE YOUR NEXT SPECIAL EVENT WITH DEAR IRVING

Celebrate your special event at our whimsical cocktail parlor in located in Gramercy - steps from Union Square. With decor inspired by the film "Midnight in Paris," enjoy libations in a space that allows you to time travel from room to room. Beginning with a room inspired by the John F. Kennedy era, and finishing with a room inspired by Marie Antoinette, Delphine Mauroit's interior design transcends space and time. The cocktails created by Meaghan Dorman are timeless and drink with ease and delight in every era. We look forward to hosting your journey, cocktails in hand.

Yours Sincerely,

Dear Irving

FLOOR PLAN

The Marie Antoinette Room - 25 guests

Partial Buyout - 50 guests
(Marie Antoinette + Victoria Room with half of the bar)

Full Buyout - 100 guests

CAPACITY: 100 GUESTS