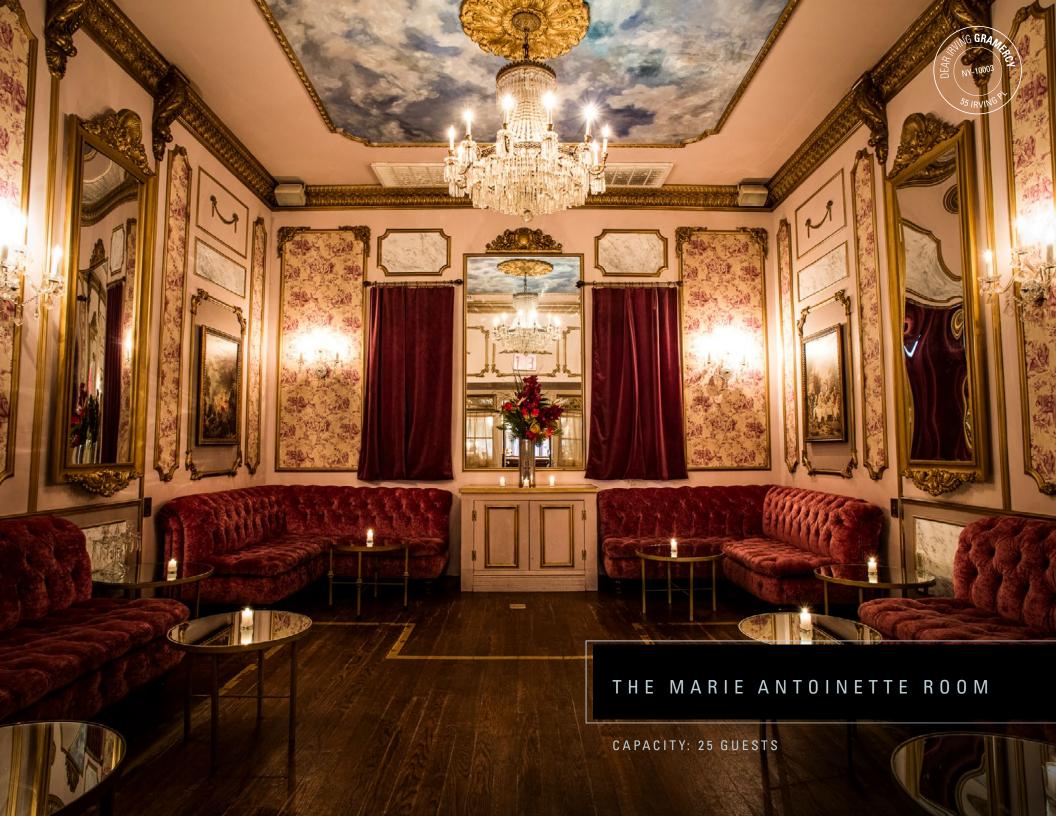

| GRAMERCY PARK/UNION SQUARE | RECEPTION | SIT-DOWN |
|----------------------------|-----------|----------|
| Full Buyout                | 100       |          |
| Partial Buyout             | 50        |          |
| The Marie Antoinette Room  | 25        |          |

Yours Sincerely,

Dear Irving

FLOOR PLAN

The Marie Antoinette Room - 25 guests

Partial Buyout - 50 guests
(Marie Antoinette + Victoria Room with half of the bar)

Full Buyout - 100 guests

CAPACITY: 100 GUESTS