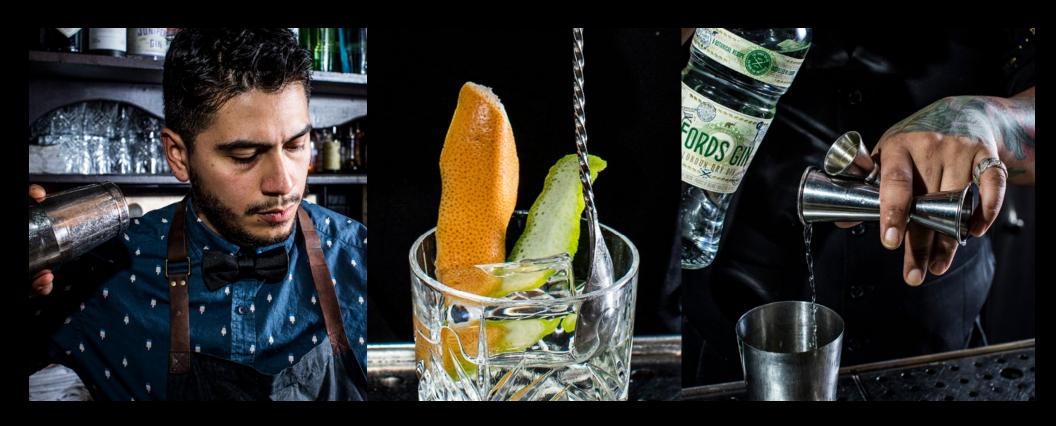

# Cocktail Classes

### MIXOLOGY TUTORIAL STATION

An interactive station where guests learn how to make their own cocktail with our expert Mixologist. Guests come up to the station at their leisure throughout the event. It is a dynamic and fun addition to any special event.

### WHISKEY OR TEQUILA TASTING

An interactive station where guests are offered up to 5 whiskey or tequila varietals to taste. Guests come up to the station at their leisure throughout the event. One of our whiskey or tequila experts guides the tasting and shares their knowledge on the spirit.

### FORMAL COCKTAIL CLASS

Up to 20 guests. Available during daytime hours. A fun and interactive class that is great for team building. Guests learn how to make their own cocktails and receive an intensive lesson on cocktail history. The class is tailored to your guest's tastes and is led by one of our experienced Mixologists.