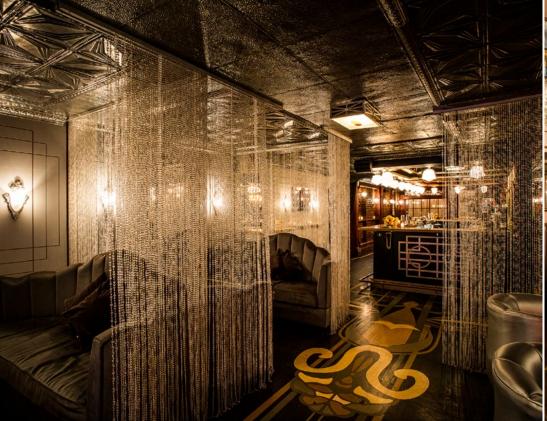

# CELEBRATE YOUR NEXT SPECIAL EVENT WITH DEAR IRVING

Celebrate your special event at our whimsical cocktail parlor in located in Gramercy - steps from Union Square. With decor inspired by the film "Midnight in Paris," enjoy libations in a space that allows you to time travel from room to room. Beginning with a room inspired by the John F. Kennedy era, and finishing with a room inspired by Marie Antoinette, Delphine Mauroit's interior design transcends space and time. The cocktails created by Meaghan Dorman are timeless and drink with ease and delight in every era. We look forward to hosting your journey, cocktails in hand.