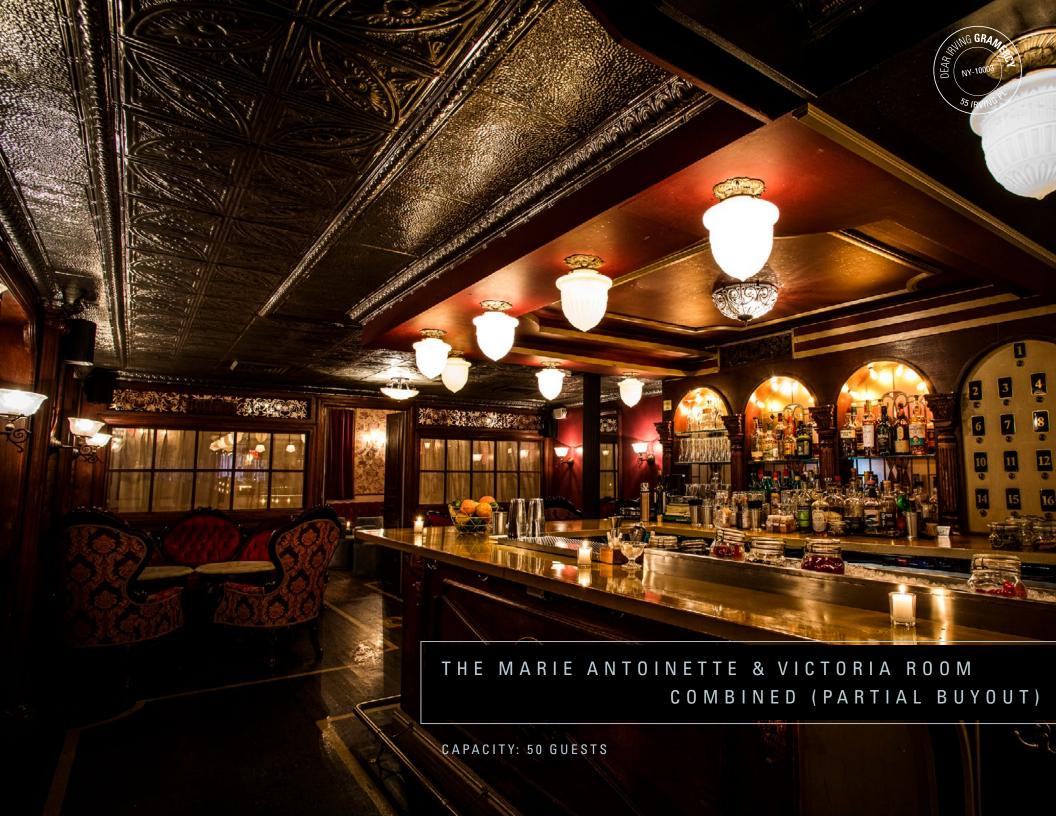

| GRAMERCY PARK/UNION SQUARE | RECEPTION | SIT-DOWN |
|----------------------------|-----------|----------|
| Full Buyout                | 100       |          |
| Partial Buyout             | 50        |          |
| The Marie Antoinette Room  | 25        |          |

Yours Sincerely,

Dear Irving

FLOOR PLAN

The Marie Antoinette Room - 25 guests

Partial Buyout - 50 guests
(Marie Antoinette + Victoria Room with half of the bar)

Full Buyout - 100 guests

CAPACITY: 100 GUESTS