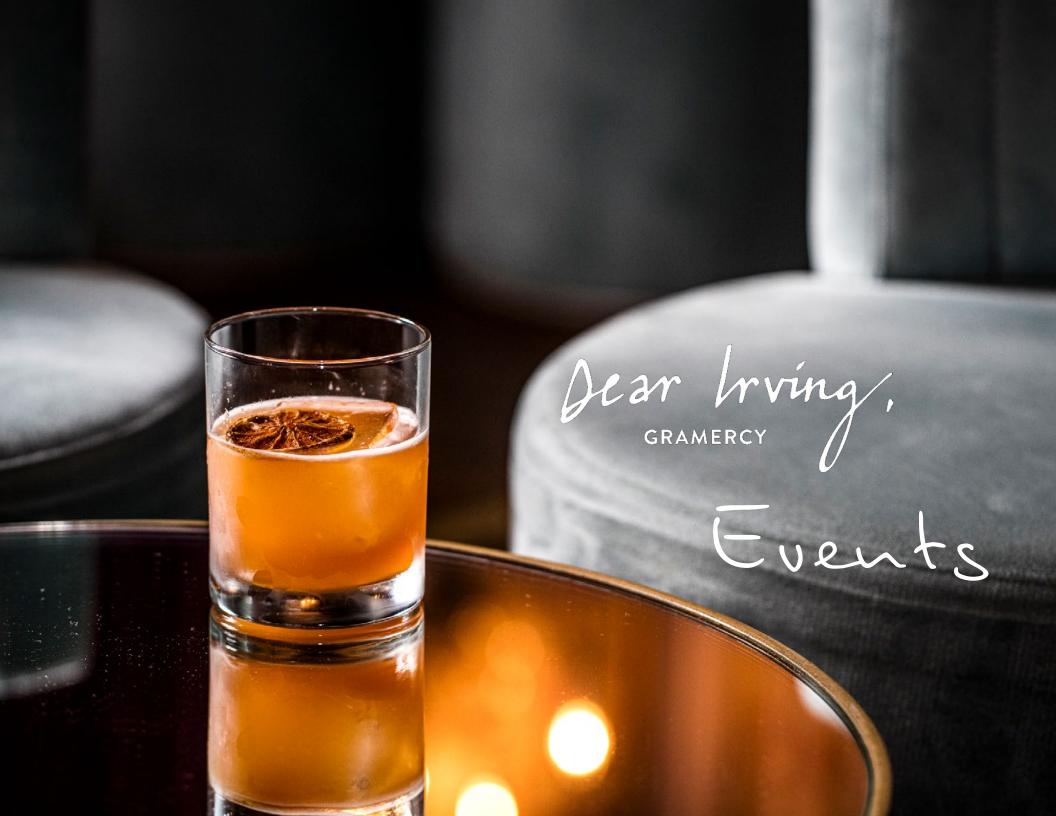

# CELEBRATE YOUR NEXT SPECIAL EVENT WITH DEAR IRVING

Celebrate your special event at our whimsical cocktail parlor in located in Gramercy - steps from Union Square. With decor inspired by the film "Midnight in Paris," enjoy libations in a space that allows you to time travel from room to room. Beginning with a room inspired by the John F. Kennedy era, and finishing with a room inspired by Marie Antoinette, Delphine Mauroit's interior design transcends space and time. The cocktails created by Meaghan Dorman are timeless and drink with ease and delight in every era. We look forward to hosting your journey, cocktails in hand.

Yours Sincerely,

Dear Irving

FLOOR PLAN

The Marie Antoinette Room - 25 guests

Partial Buyout - 50 guests
(Marie Antoinette + Victoria Room with half of the bar)

Full Buyout - 100 guests

CAPACITY: 100 GUESTS