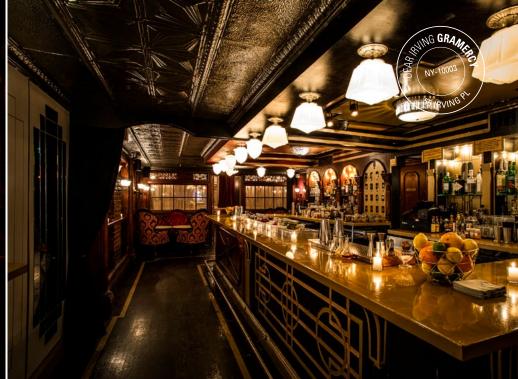

# CELEBRATE YOUR NEXT SPECIAL EVENT WITH DEAR IRVING

Celebrate your special event at our whimsical cocktail parlor in located in Gramercy - steps from Union Square. With decor inspired by the film "Midnight in Paris," enjoy libations in a space that allows you to time travel from room to room. Beginning with a room inspired by the John F. Kennedy era, and finishing with a room inspired by Marie Antoinette, Delphine Mauroit's interior design transcends space and time. The cocktails created by Meaghan Dorman are timeless and drink with ease and delight in every era. We look forward to hosting your journey, cocktails in hand.