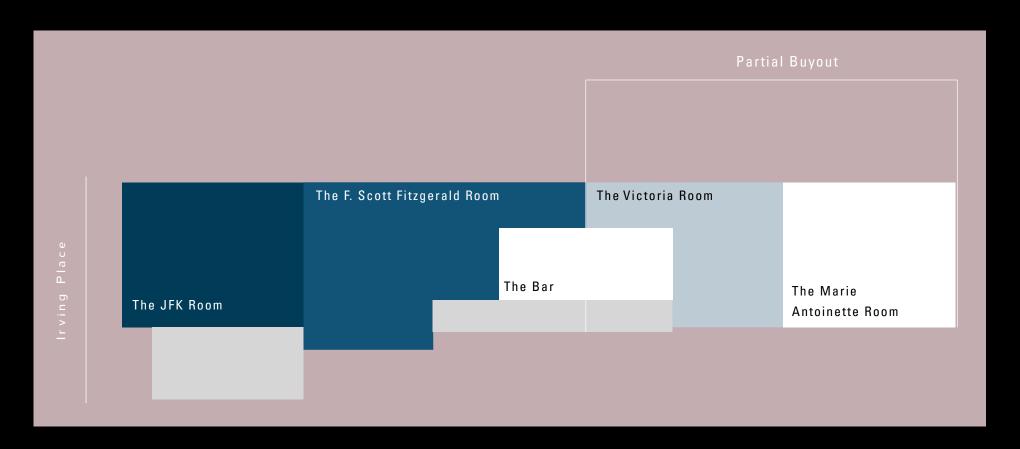

Yours Sincerely,

Dear Irving

FLOOR PLAN

The Marie Antoinette Room - 25 guests

Partial Buyout - 50 guests
(Marie Antoinette + Victoria Room with half of the bar)

Full Buyout - 100 guests

CAPACITY: 100 GUESTS