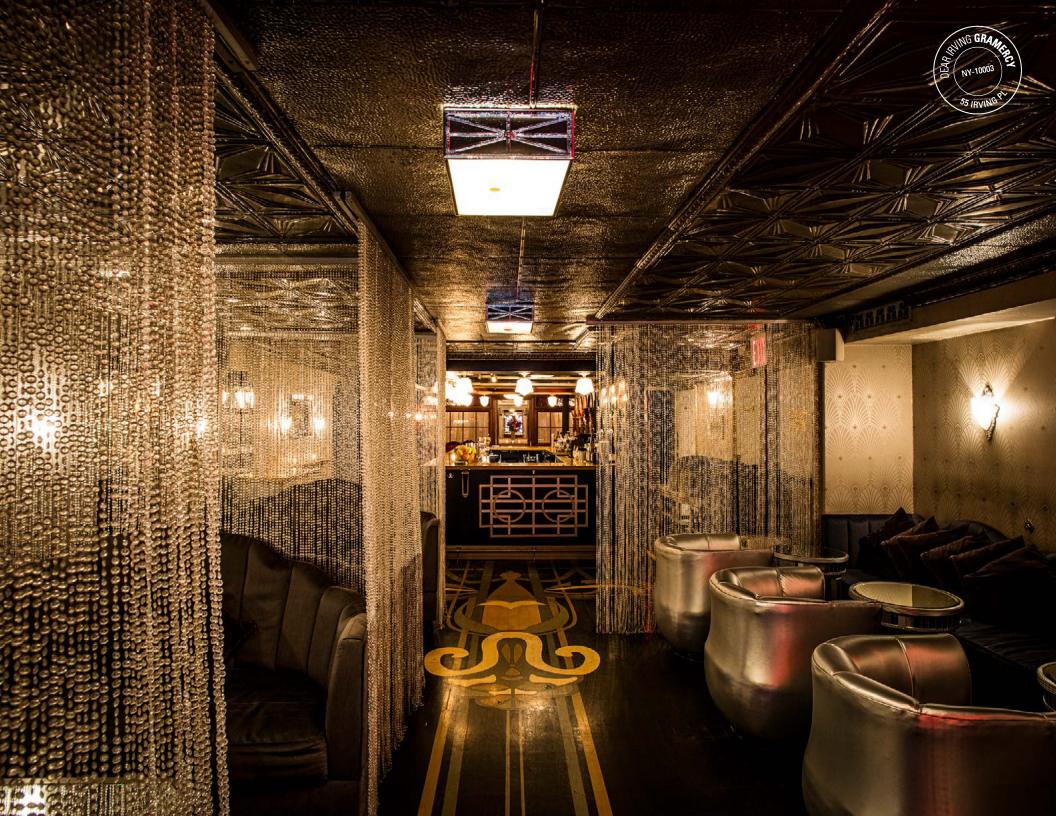

# CELEBRATE YOUR NEXT SPECIAL EVENT WITH DEAR IRVING

Celebrate your special event at our whimsical cocktail parlor in located in Gramercy - steps from Union Square. With decor inspired by the film "Midnight in Paris," enjoy libations in a space that allows you to time travel from room to room. Beginning with a room inspired by the John F. Kennedy era, and finishing with a room inspired by Marie Antoinette, Delphine Mauroit's interior design transcends space and time. The cocktails created by Meaghan Dorman are timeless and drink with ease and delight in every era. We look forward to hosting your journey, cocktails in hand.